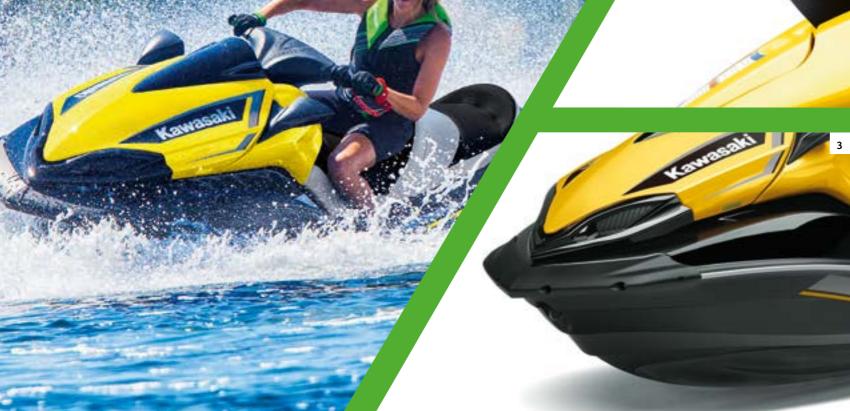

## Jet Ski ULTRA LX

With the ultimate combination of a 1,498cc engine and precise handling, the Kawasaki Ultra LX is the choice for demanding watercraft enthusiasts. All-day trips are made easy with the convenience of its sealed, industry-leading 211 litres storage capacity. Pack what you need and head out for a day of fun on the water.

True to its racing roots, the ULTRA LX includes a 5-way adjustable handle that suits a wide range of riders and riding styles, allowing either stand-up or sit-down riding.