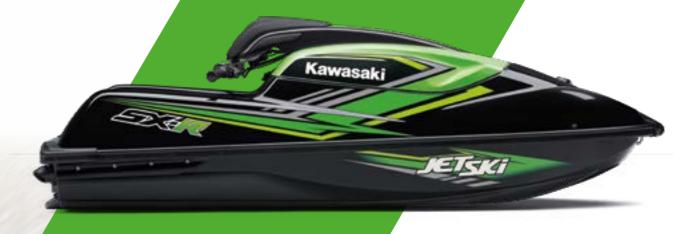

## **Jet Ski** SX-R

With a strong heritage in the stand-up watercraft segment and countless race wins and championships, Kawasaki has now moved the category to the next level with a four stroke, 1498cc four cylinder engine, making it the fastest accelerating mass-produced stand up ever. The SX-R has both the performance personality and rider features befitting a benchmark which is set to "Ignite the fun".

#### 1. HULL & PROPULSION

The hull design offers an ideal combination of high stability and superb cornering performance while the high-rpm jet pump contributes to the SX-R's impressive top speed and acceleration.

#### 2. WIDE DECK

Larger, wider floor area gives riders more room to move around and makes it easier to get accustomed to a stand-up PWC.

#### 3. SPLASH DEFLECTOR

The hull features a Kawasaki Splash Deflector (KSD): a lateral strip on the forward section of the hull that reduces water splash, especially at speed and in rough water.

#### 4. MASSIVE POWER

In addition to delivering double the output of the 800 SX-R 2-stroke en and a higher top speed, the easier-to-manage broad spread of power from the 4-stroke powerplant