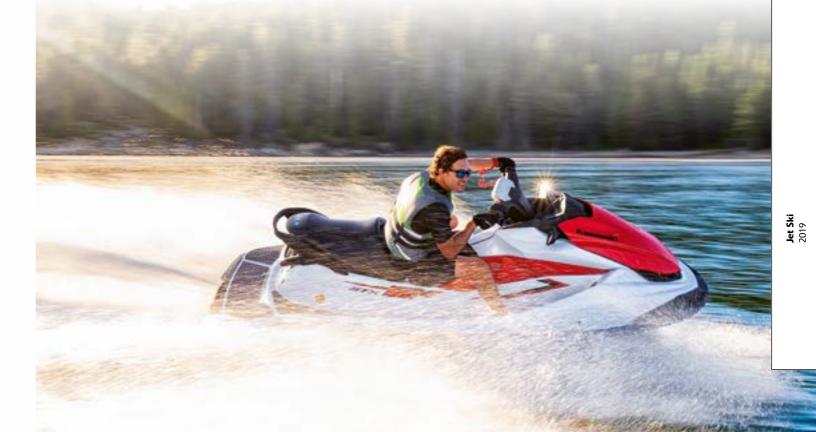

## Jet Ski ULTRA LX

With the ultimate combination of a 1,498cc engine and precise handling, the Kawasaki Ultra LX is the choice for demanding watercraft enthusiasts. All-day trips are made easy with the convenience of its sealed, industry-leading 211 litres storage capacity. Pack what you need and head out for a day of fun on the water.

True to its racing roots, the ULTRA LX includes a 5-way adjustable handle that suits a wide range of riders and riding styles, allowing either stand-up or sit-down riding.