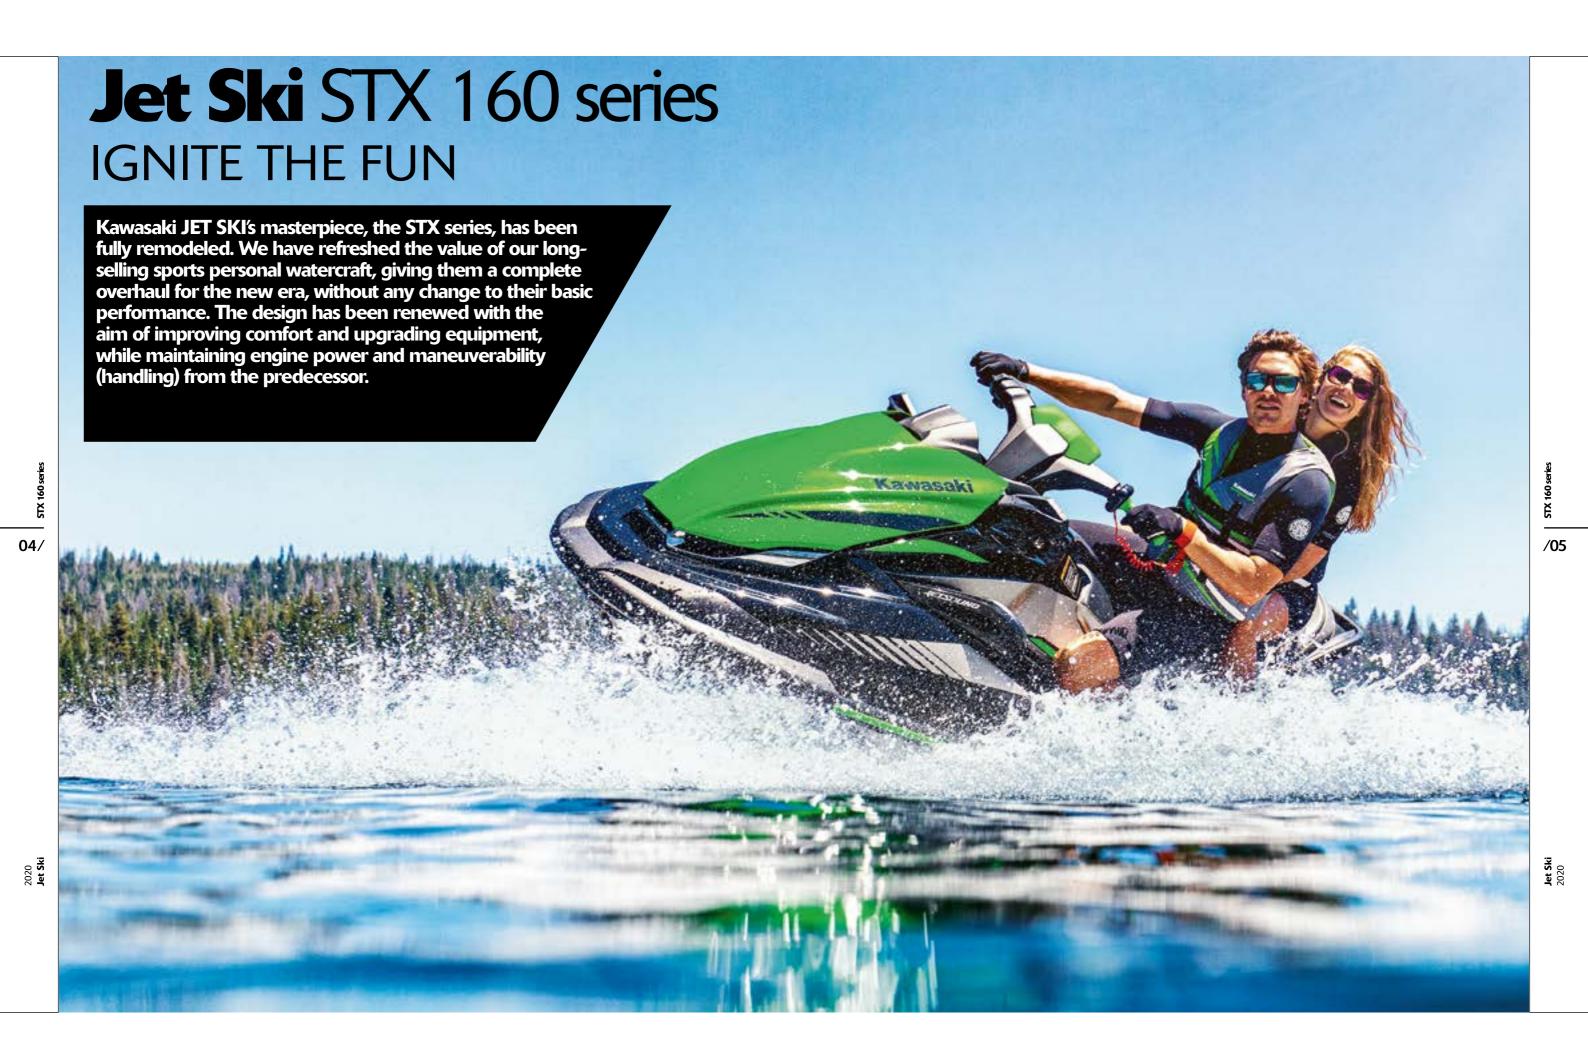

A marine-grade 1,498cc inline four-cylinder engine is the muscle behind the new Jet Ski STX 160 series. Excellent fuel economy means you can enjoy a longer day on the water.

**Jet Ski** 2020

EBONY / LIME GREEN EBONY / CANDY LIME GREEN

**CLASS-LEADING POWER** 

**STX 160LX** 

NEW GELCOAT WHITE

/ SUNBEAM RED





2020 **Jet S** 

08/

**Jet Ski** 2020





#### Ultra 310R

The Sport model is equipped with an 18-position handle and a sport seat - both designed for hard riding.

#### **Ultra 310LX**

Without question the head of Kawasaki's Jet Ski fleet. Metallic paint, chrome highlights make it stand out visually. What truly sets it apart are unique features like the Jetsound audio system and LXuryseat.

The 1500cc engine with TVS Roots supercharger and intercooler that propels the U