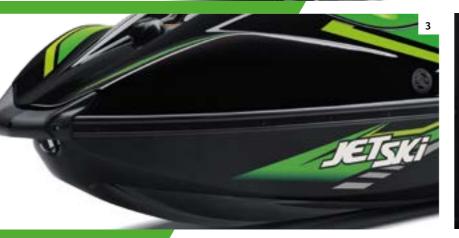

#### 3. SPLASH DEFLECTOR

The hull features a Kawasaki Splash Deflector (KSD): a lateral strip on the forward section of the hull that reduces water splash, especially at speed and in rough water.