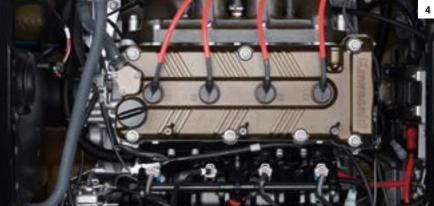

#### 2. RESPONSIVE ENGINE

Kicking out an impressive 160 PS at 7,500 rpm, the liquid-cooled, 1,498 cm<sup>3</sup> In-line 4-cylinder Ninja supersport-based engine delivers the responsive performance that sport riders love.