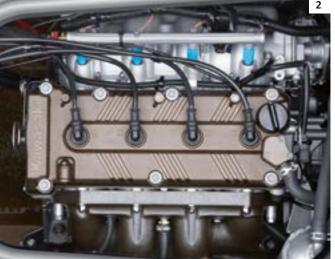

#### 2. RESPONSIVE ENGINE

Kicking out an impressive 160 PS at 7,500 rpm, the liquid-cooled, 1,498 cm<sup>3</sup> In-line 4-cylinder Ninja supersport-based engine delivers the responsive performance that sport riders love.