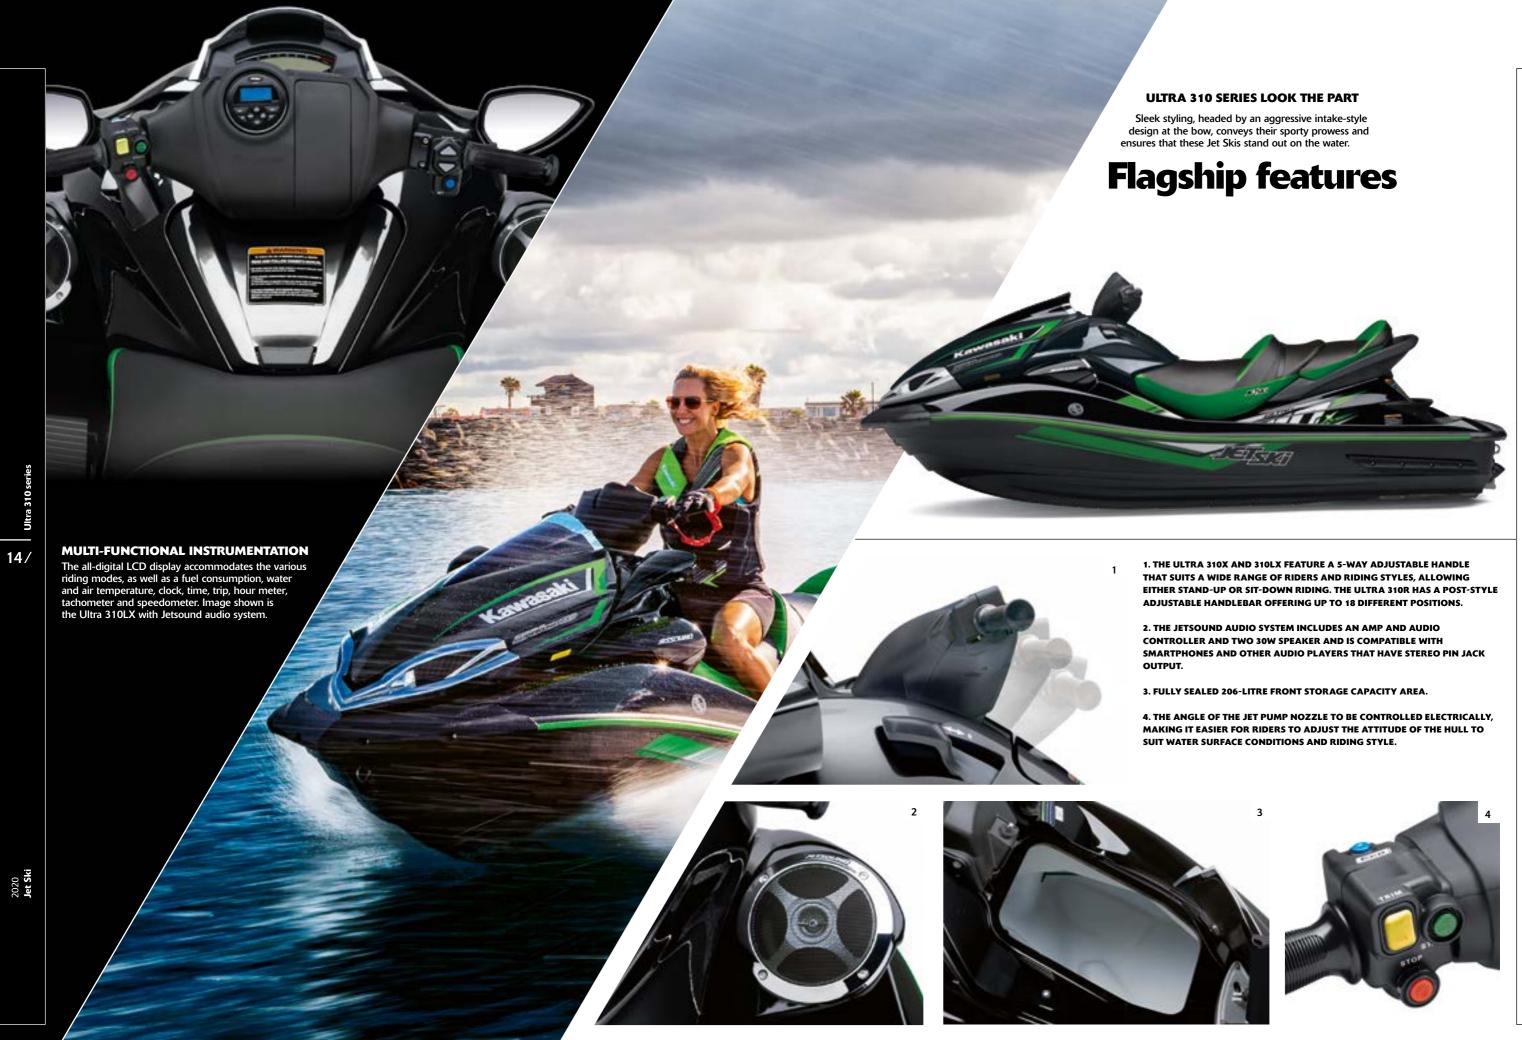

## Jet Ski ULTRA LX

With the ultimate combination of a 1,498cc engine and precise handling, the Kawasaki Ultra LX is the choice for demanding watercraft enthusiasts. All-day trips are made easy with the convenience of its sealed, industry-leading 211 litres storage capacity. Pack what you need and head out for a day of fun on the water.

True to its racing roots, the ULTRA LX includes a 5-way adjustable handle that suits a wide range of riders and riding styles, allowing either stand-up or sit-down riding.