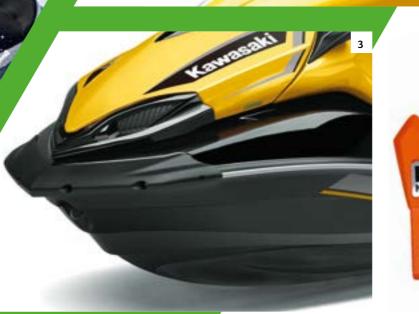

## Jet Ski ULTRA LX

With the ultimate combination of a 1,498cc engine and precise handling, the Kawasaki Ultra LX is the choice for demanding watercraft enthusiasts. All-day trips are made easy with the convenience of its sealed, industry-leading 211 litres storage capacity. Pack what you need and head out for a day of fun on the water.

True to its racing roots, the ULTRA LX includes a 5-way adjustable handle that suits a wide range of riders and riding styles, allowing either stand-up or sit-down riding.