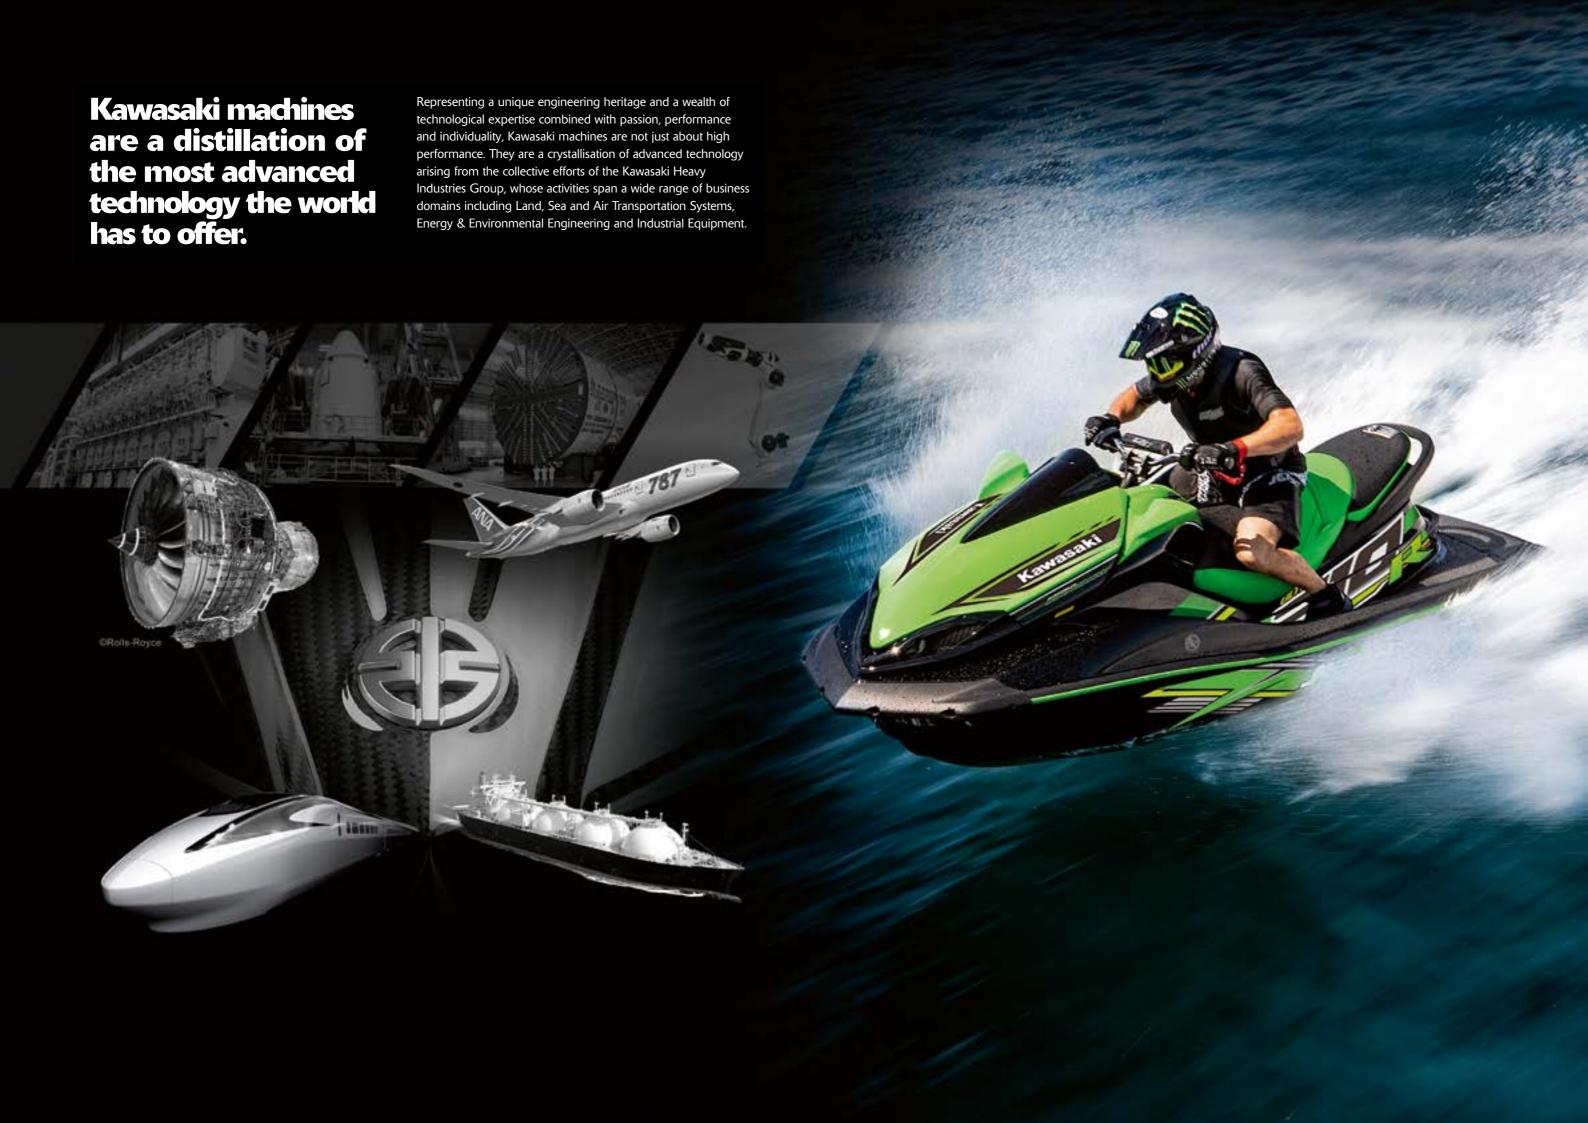

A marine-grade 1,498cc inline four-cylinder engine is the muscle behind the new Jet Ski STX 160 series. Excellent fuel economy means you can enjoy a longer day on the water.

**Jet Ski** 2020

EBONY / LIME GREEN EBONY / CANDY LIME GREEN

**CLASS-LEADING POWER** 

**STX 160LX** 

NEW GELCOAT WHITE

/ SUNBEAM RED





2020 **Jet S** 

08/

**Jet Ski** 2020





#### Ultra 310R

The Sport model is equipped with an 18-position handle and a sport seat - both designed for hard riding.

#### **Ultra 310LX**

Without question the head of Kawasaki's Jet Ski fleet. Metallic paint, chrome highlights make it stand out visually. What truly sets it apart are unique features like the Jetsound audio system and LXuryseat.

The 1500cc engine with TVS Roots supercharger and intercooler that propels the