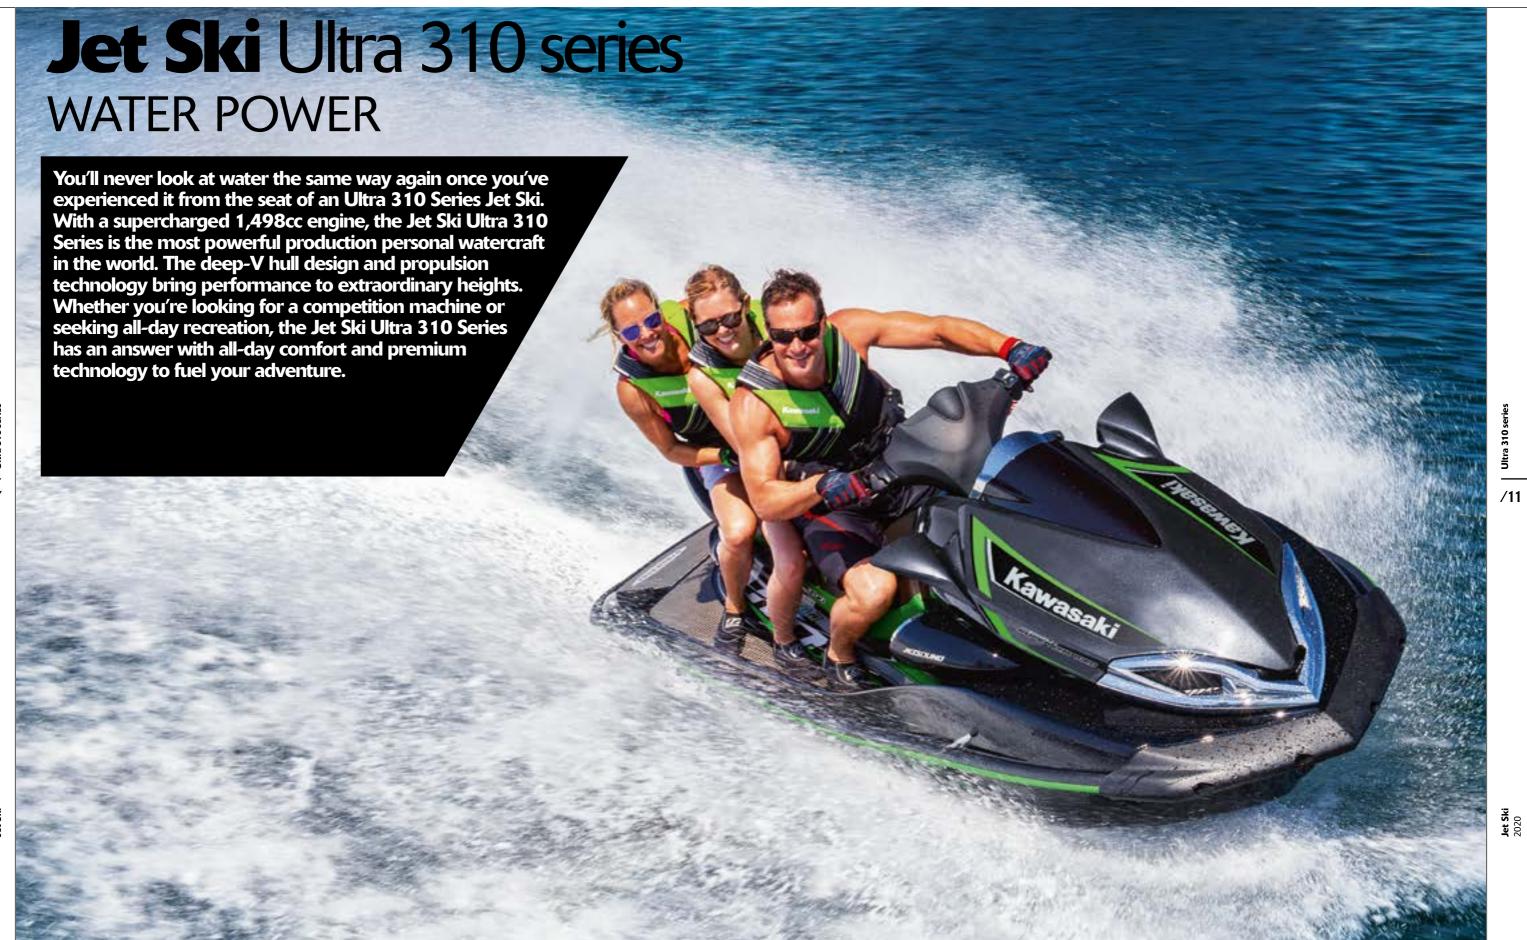

The 1500cc engine with TVS Roots supercharger and intercooler that propels the Ultra 310 series models forward delivers the highest output in Jet Ski history: 300 PS.

Ultra 310R

**Ultra 310LX** 

EBONY / CANDY STEEL FURNACE ORANGE