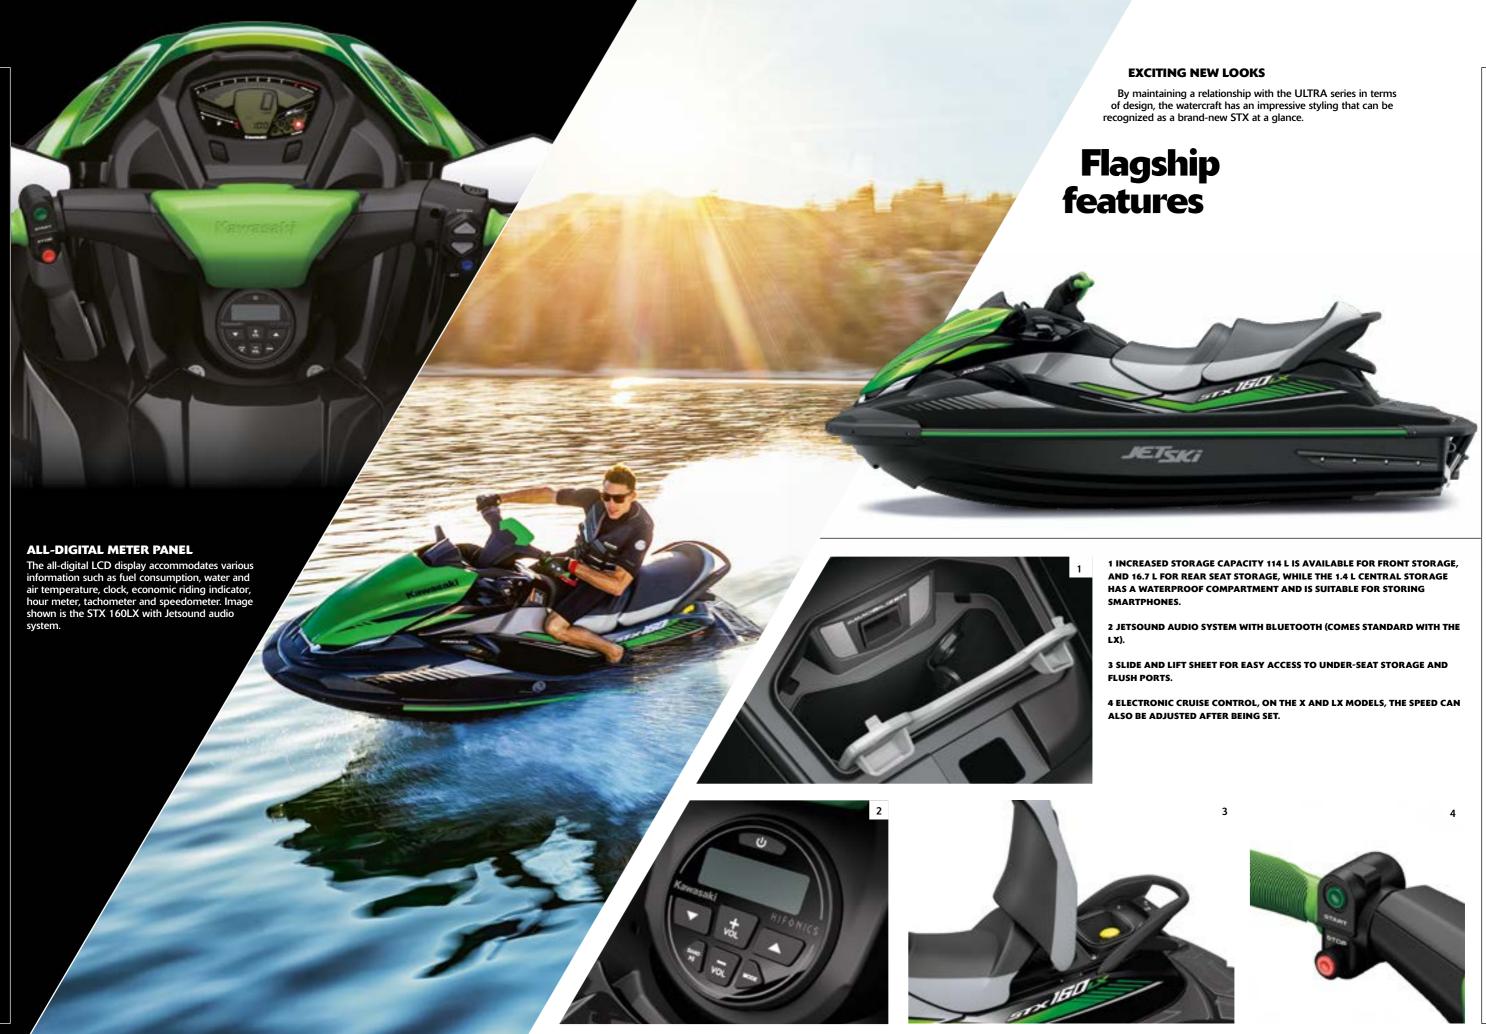

#### Ultra 310R

The Sport model is equipped with an 18-position handle and a sport seat - both designed for hard riding.

#### **Ultra 310LX**

Without question the head of Kawasaki's Jet Ski fleet. Metallic paint, chrome highlights make it stand out visually. What truly sets it apart are unique features like the Jetsound audio system and LXuryseat.