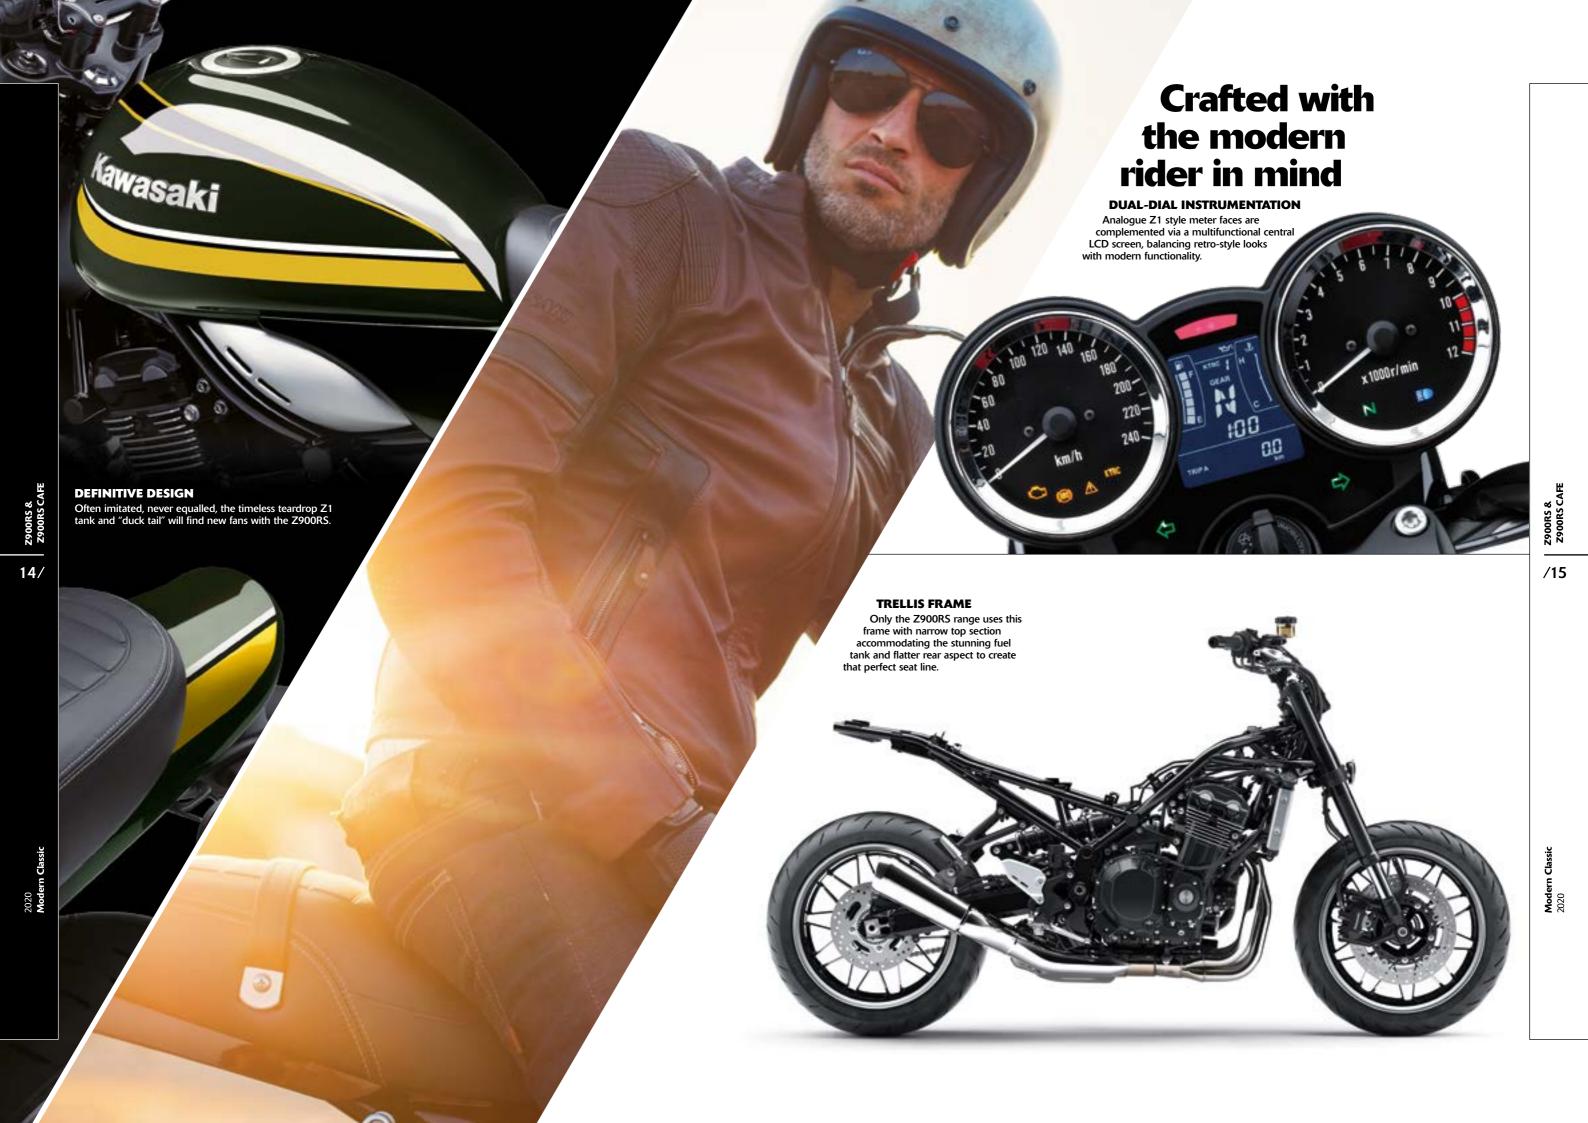

#### **Features**

• 948 cm³ In-Line Four • Lightweight Trellis frame • Adjustable front and rear suspension • Dual-Dial instrumentation with Multi-function LCD screen • Iconic teardrop tank • Spoke style cast wheels • LED head and tail light • Kawasaki Traction Control • Assist & Slipper clutch • Gear position indicator • Tuned exhaust note • Adjustable clutch and brake levers • ERGO FIT lower seat available as option