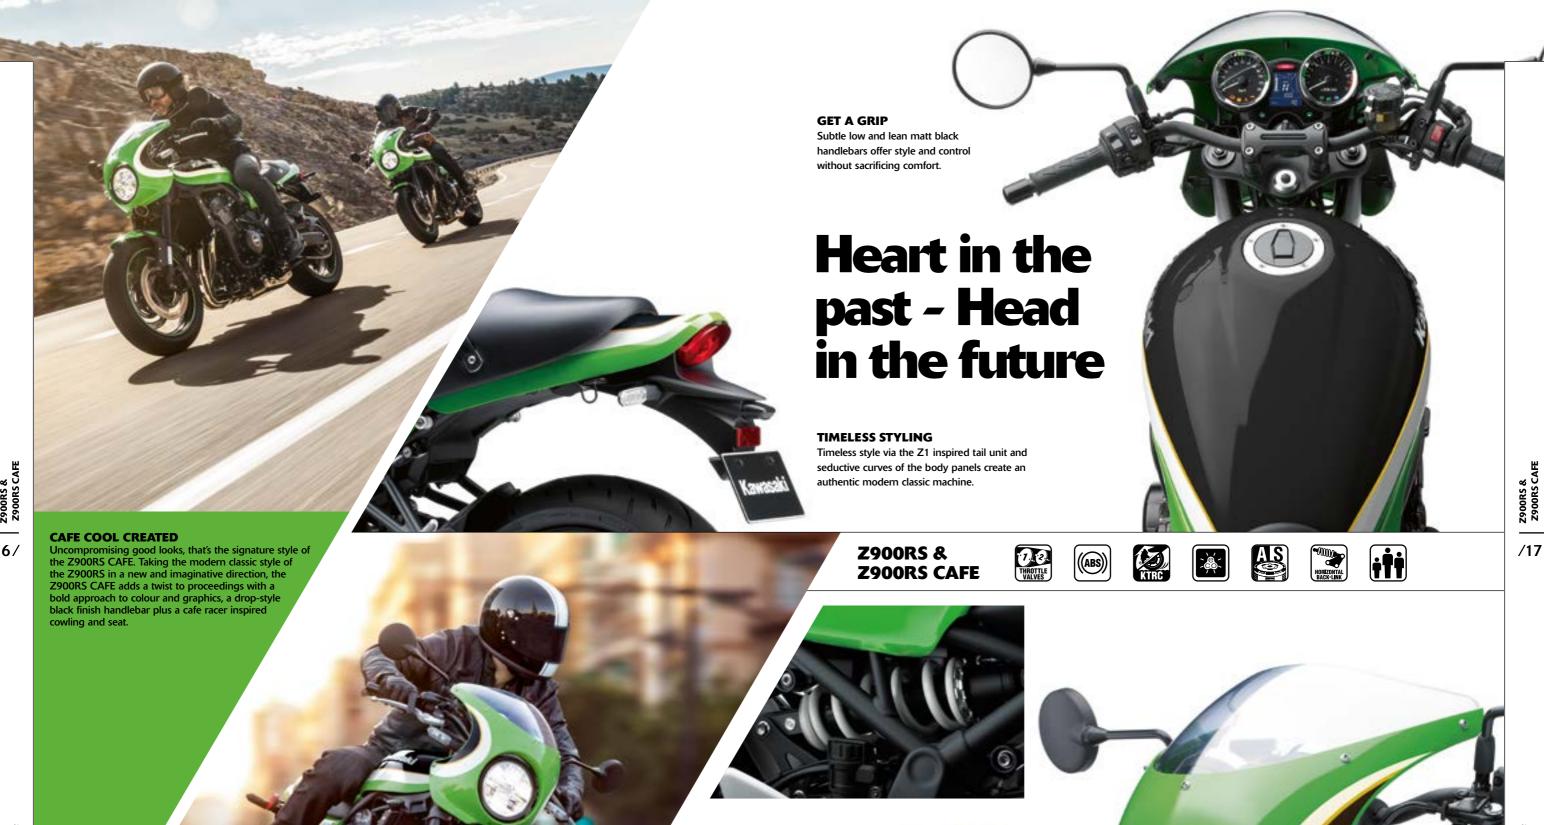

# Z900RS CAFE

#### **Features**

• 948 cm³ In-Line Four • Lightweight Trellis frame • Adjustable front and rear suspension • Dual-Dial instrumentation with Multi-function LCD screen • Iconic teardrop tank • Spoke style cast wheels • LED head and tail light • Kawasaki Traction Control • Assist & Slipper clutch • Gear position indicator • Tuned exhaust note • Adjustable clutch and brake levers • ERGO FIT lower seat available as option