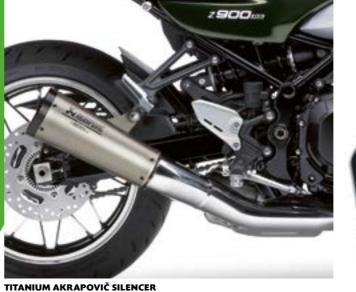

• Akrapovič titanium silencer • Tank pad • Engine sliders

PERFORMANCE ACCESSORY PACKAGE