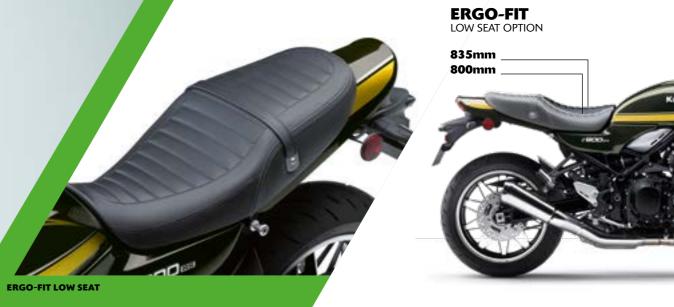

#### **Features**

• 948 cm³ In-Line Four • Lightweight Trellis frame • Adjustable front and rear suspension • Dual-Dial instrumentation with Multi-function LCD screen • Iconic teardrop tank • Spoke style cast wheels • LED head and tail light • Kawasaki Traction Control • Assist & Slipper clutch • Gear position indicator • Tuned exhaust note • Adjustable clutch and brake levers • ERGO FIT lower seat available as option