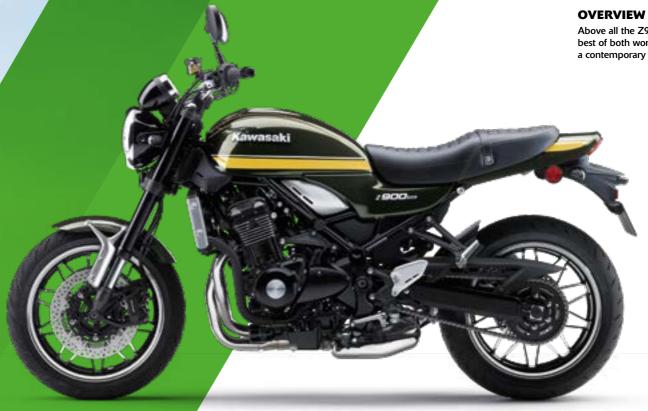

# Z900RS CAFE

#### **Features**

• 948 cm³ In-Line Four • Lightweight Trellis frame • Adjustable front and rear suspension • Dual-Dial instrumentation with Multi-function LCD screen • Iconic teardrop tank • Spoke style cast wheels • LED head and tail light • Kawasaki Traction Control • Assist & Slipper clutch • Gear position indicator • Tuned exhaust note • Adjustable clutch and brake levers • ERGO FIT lower seat available as option

Above all the Z900RS combines the best of both worlds, classic curves and a contemporary riding experience.

**Z900RS** 

**Z900RS**CAFE

Z900RS & Z900RS CAFE

NEW METALLIC GREEN

METALLIC GRAPHITE GRAY

METALLIC DIABLO BLACK