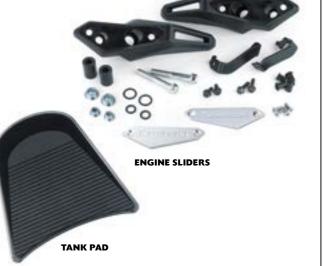

• Akrapovič titanium silencer • Tank pad • Engine sliders

PERFORMANCE ACCESSORY PACKAGE