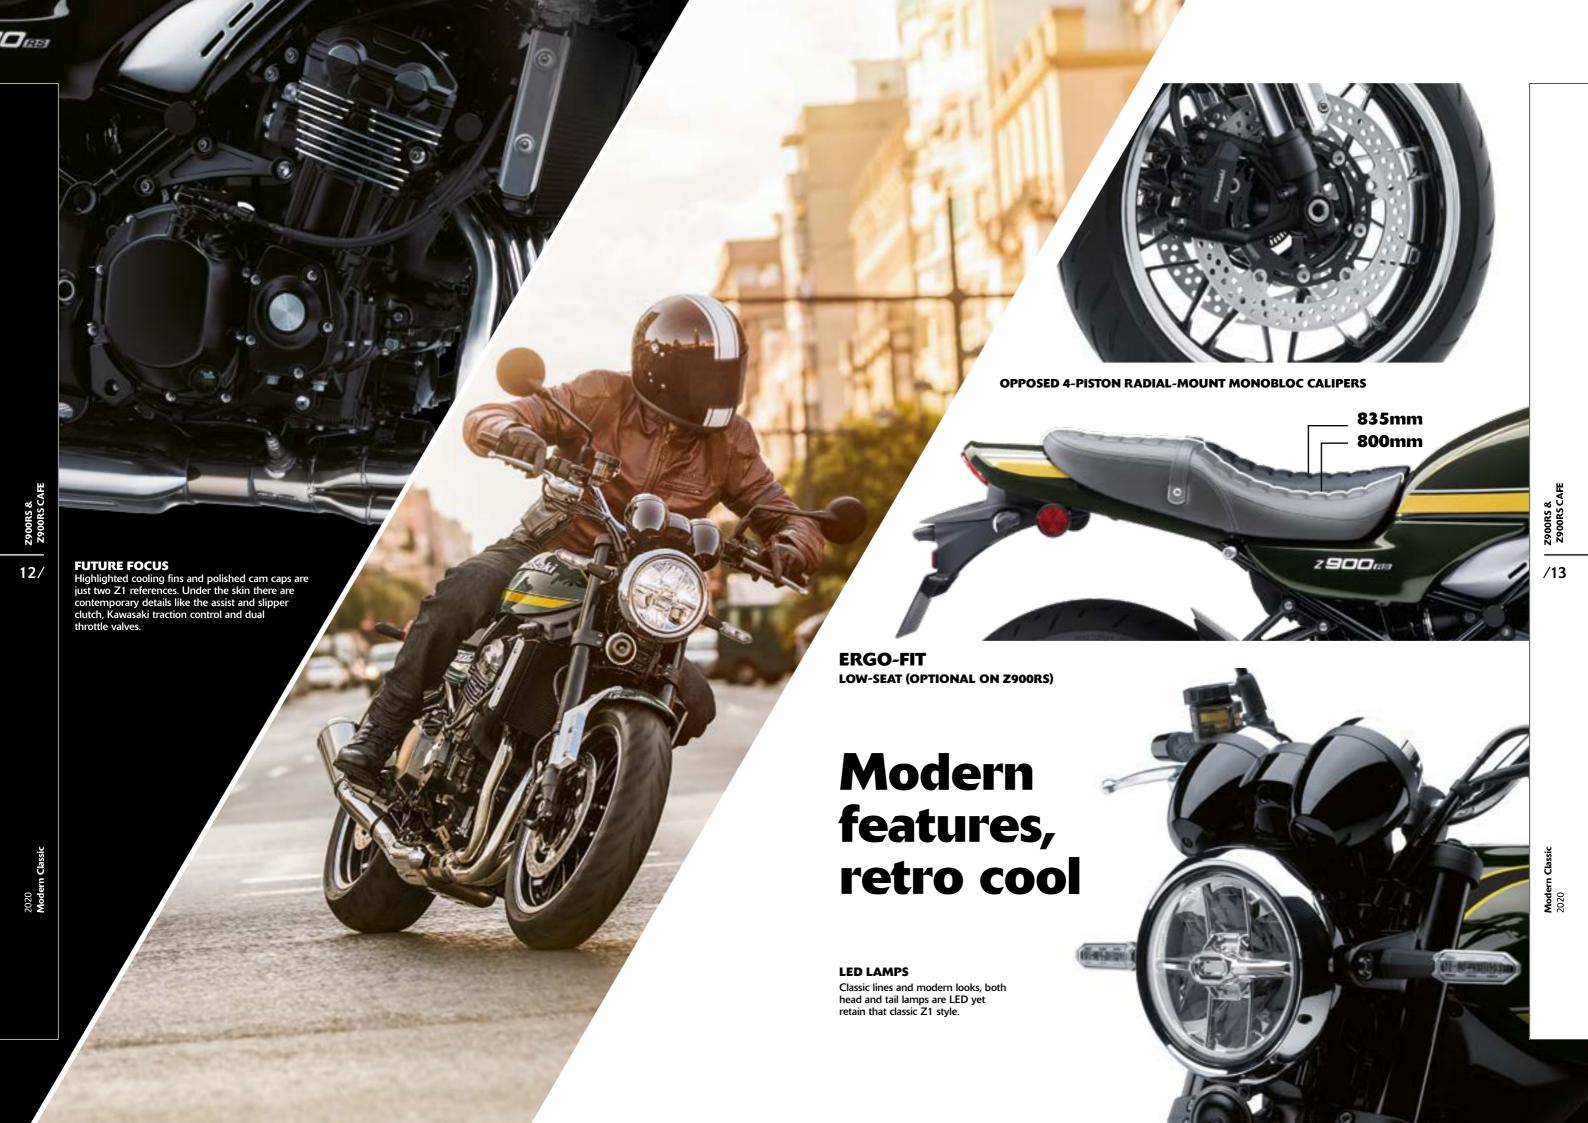

#### **Features**

• 948 cm³ In-Line Four • Lightweight Trellis frame • Adjustable front and rear suspension • Dual-Dial instrumentation with Multi-function LCD screen • Iconic teardrop tank • Spoke style cast wheels • LED head and tail light • Kawasaki Traction Control • Assist & Slipper clutch • Gear position indicator • Tuned exhaust note • Adjustable clutch and brake levers • ERGO FIT lower seat available as option