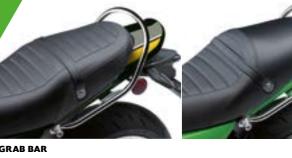

## ACCESSORIES Z900RS

The final piece of the jig-saw. Add accessories and create your own special machine. The end result is a modern classic bearing your personal hallmark.

**Z900RS** is also available with a Performance accessory package:

• Akrapovič titanium silencer • Tank pad • Engine sliders

PERFORMANCE ACCESSORY PACKAGE