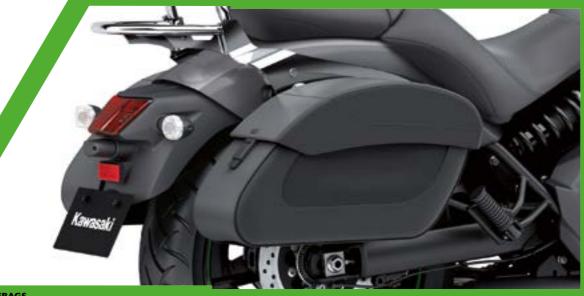

#### **VULCAN S TOURER:**

• Large windshield • Leather saddlebags • Back rest

#### **VULCAN S PERFORMANCE:**

- Arrow sports exhaust (full system)
- CAFE deflector screen

LEATHER SADDLEBAGS

CLUTCH COVER PLATE

ARROW SPORTS EXHAUST (FULL SYSTEM)

LUGGAGE RACK AND BACK REST