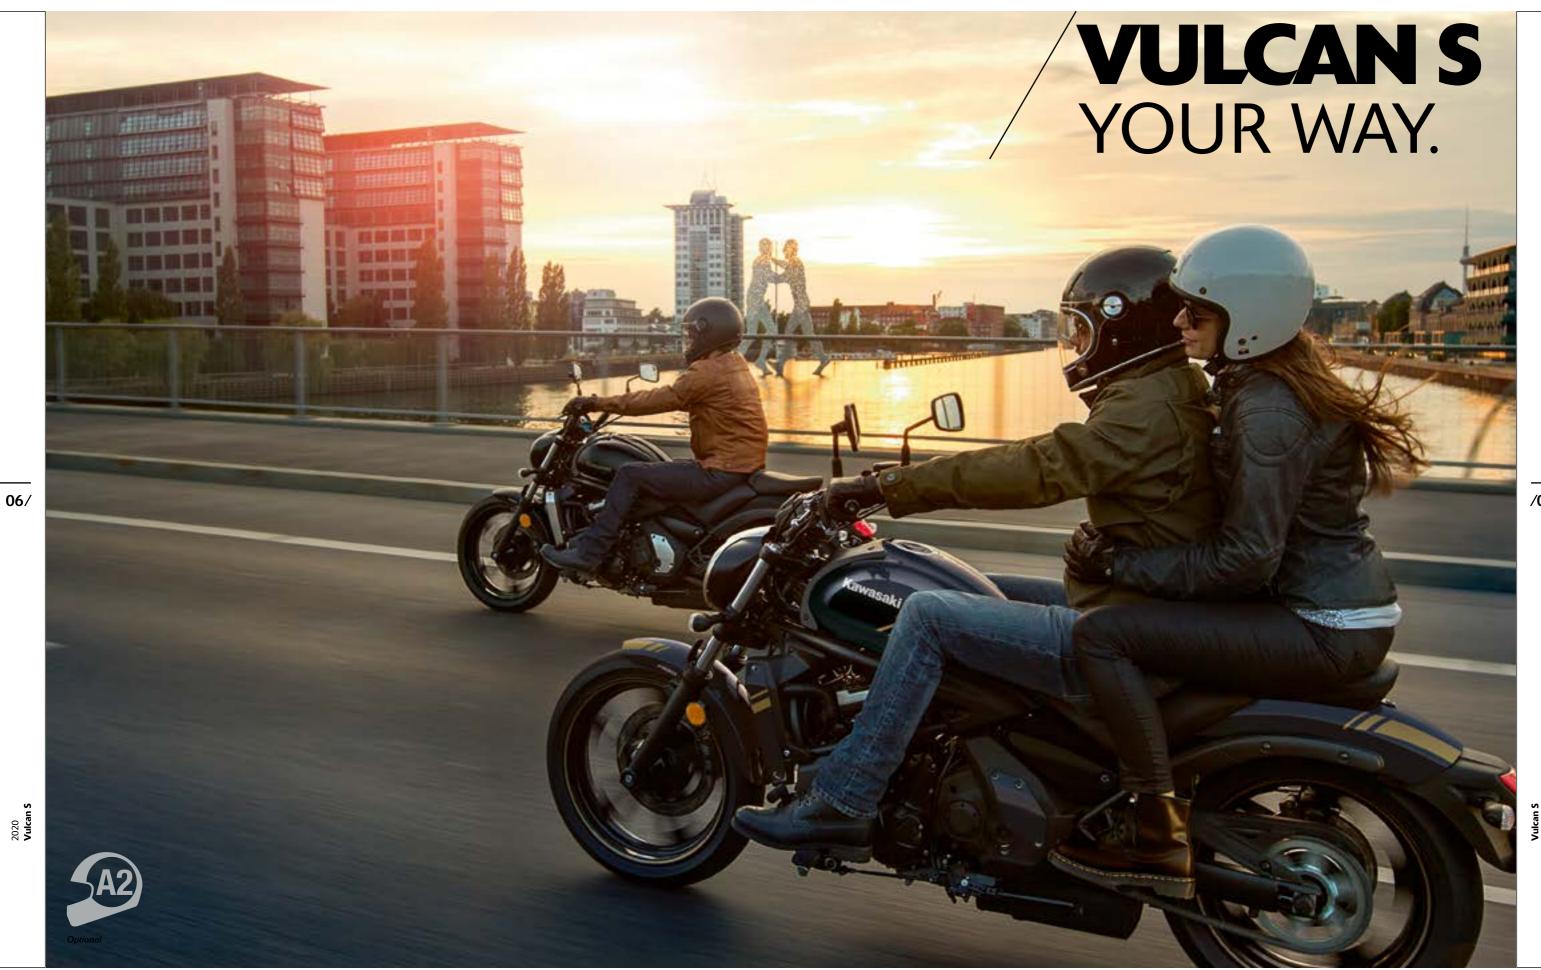

Feeling comfortable, especially for a new rider, is one of the key factors when choosing a motorcycle. The Vulcan S was designed to be accommodating for a wide range of riders from short to tall.

Complementing the relaxed riding position, ERGO-FIT offers adjustable footpegs, easyreach handlebar and 2 different seat options allowing riders to custom-fit their bike to suit size and preference.