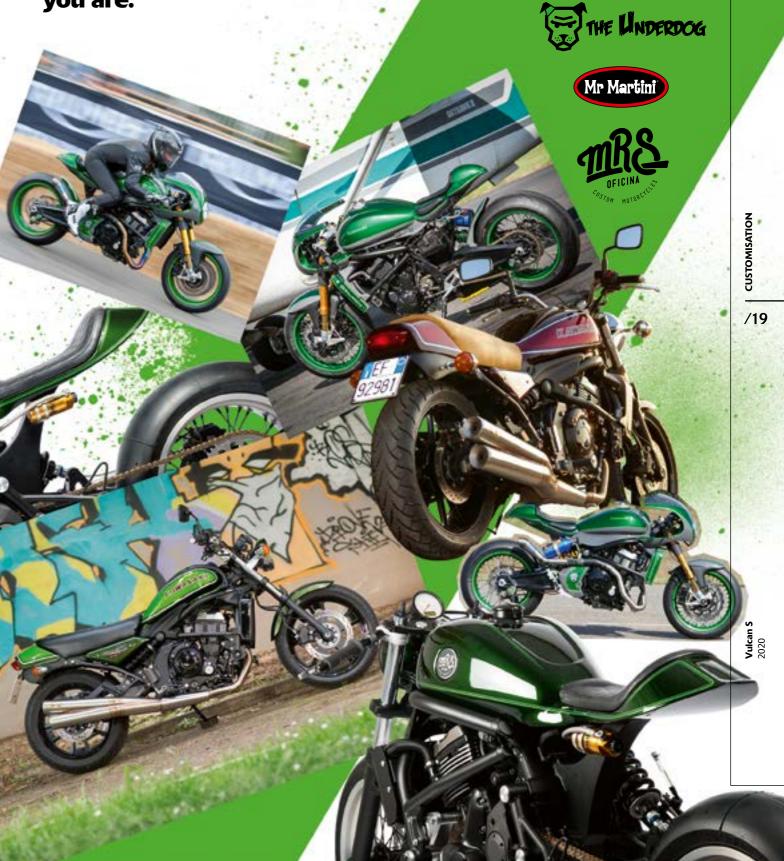

# CUSTOMISATION

Custom builders love the Vulcan S. MRS Officina created a show stopper while the Mr Martini machine evoked 1970's Kawasaki icons. Meanwhile "Underdog" barked at Germany's Glemseck event. Vulcan S - as individual as you are.