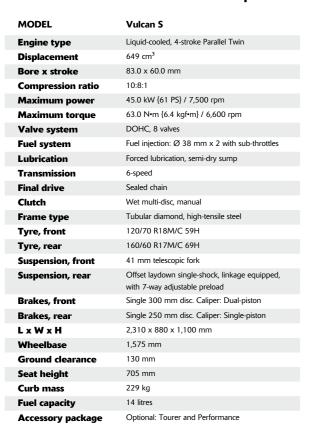

### **2020 VULCAN S** Specifications

**ADJUSTABLE BAR** 

closer to the rider.

The controls of the Vulcan S are even easier to reach with optional accessory handlebars bringing the grips approximately 36 mm