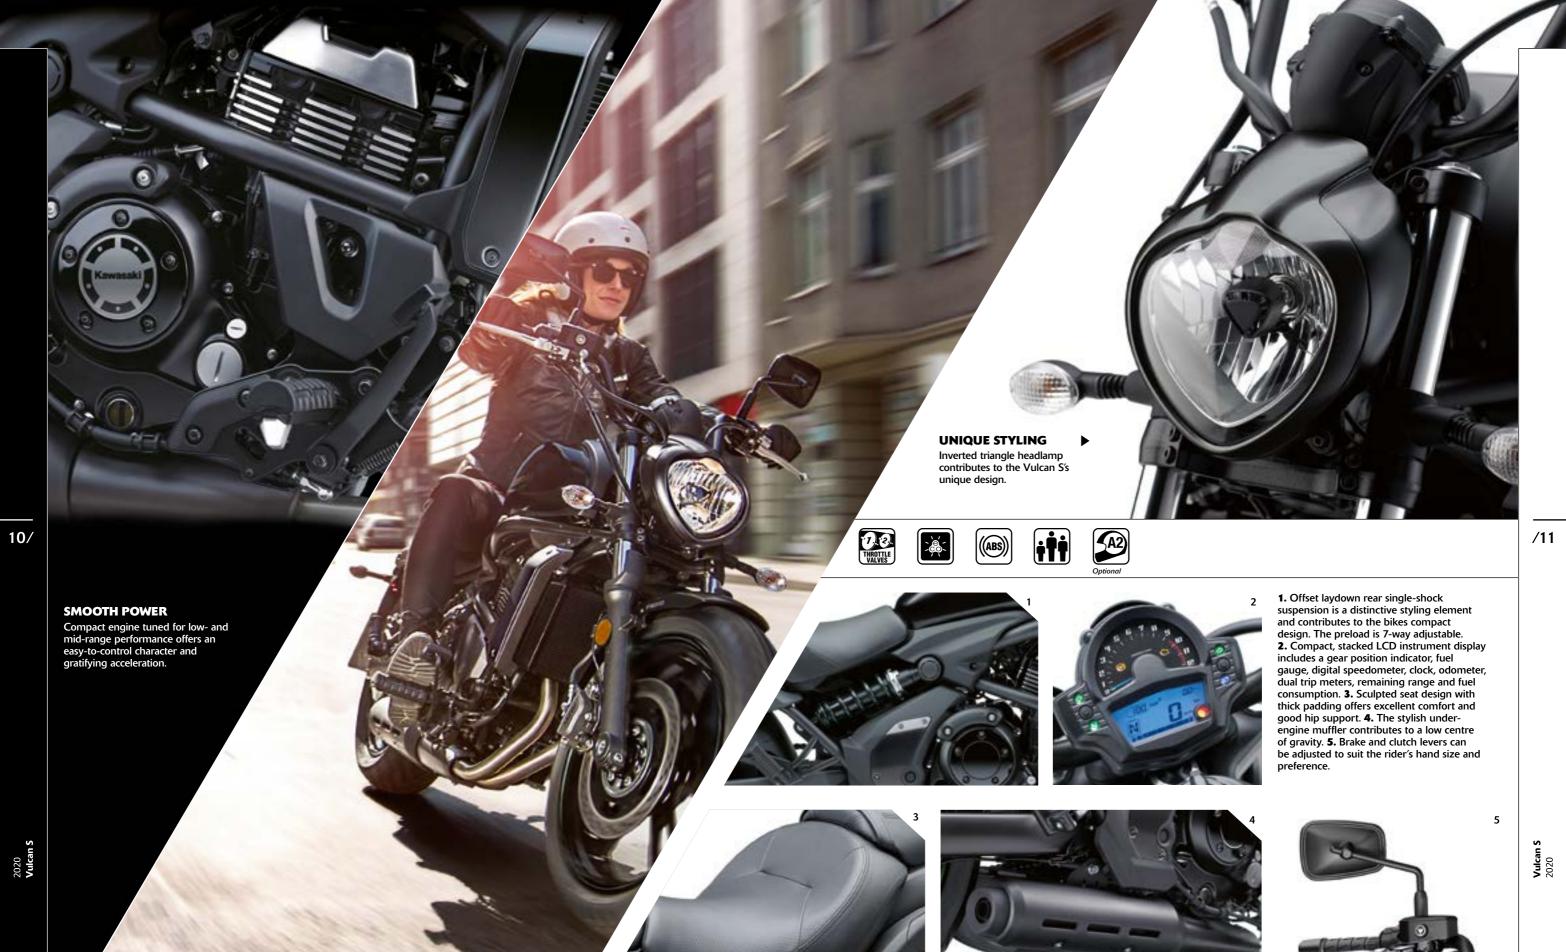

Feeling comfortable, especially for a new rider, is one of the key factors when choosing a motorcycle. The Vulcan S was designed to be accommodating for a wide range of riders from short to tall.

Complementing the relaxed riding position, ERGO-FIT offers adjustable footpegs, easyreach handlebar and 2 different seat options allowing riders to custom-fit their bike to suit size and preference.

3-way adjustability; standard, 25 mm forward and 25 mm backward.

### **2020 VULCAN S** Specifications

**ADJUSTABLE BAR** 

closer to the rider.

The controls of the Vulcan S are even easier to reach with optional accessory handlebars bringing the grips approximately 36 mm