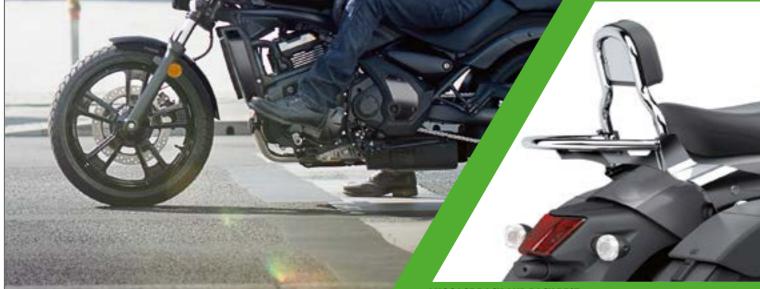

Feeling comfortable, especially for a new rider, is one of the key factors when choosing a motorcycle. The Vulcan S was designed to be accommodating for a wide range of riders from short to tall.

Complementing the relaxed riding position, ERGO-FIT offers adjustable footpegs, easyreach handlebar and 2 different seat options allowing riders to custom-fit their bike to suit size and preference.

#### **VULCAN S TOURER:**

• Large windshield • Leather saddlebags • Back rest