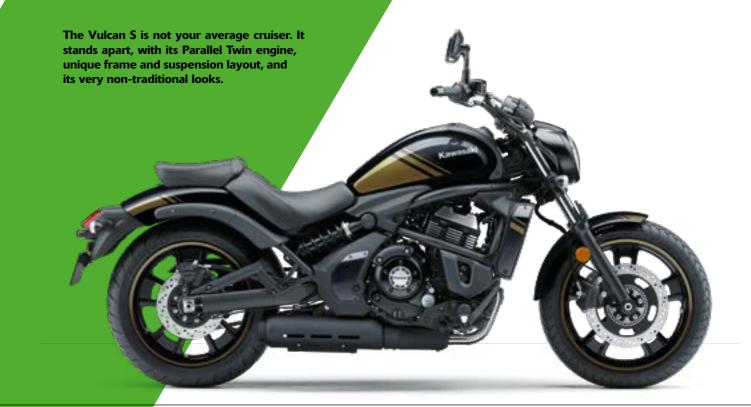

# **VULCAN S**

#### **FEATURES**

ABS brake system • 649 cm³ Parallel Twin engine • 61 PS • Underslung exhaust
• Telescopic front fork • Single-shock offset laydown rear suspension • Economical
Riding Indicator • Gear position indicator • Low seat height, 705 mm • Adjustable
clutch and brake levers • Individual rider and pillion seats • ERGO-FIT – Rider
position adjustability • Luggage options • 14 litre teardrop shaped fuel tank
• A2 License compliant optional