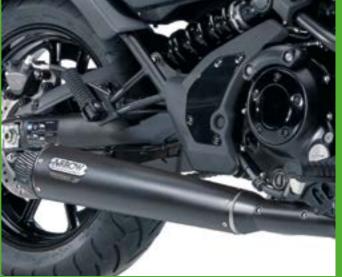

#### **VULCAN S PERFORMANCE:**

- Arrow sports exhaust (full system)
- CAFE deflector screen

LEATHER SADDLEBAGS

CLUTCH COVER PLATE

ARROW SPORTS EXHAUST (FULL SYSTEM)

LUGGAGE RACK AND BACK REST