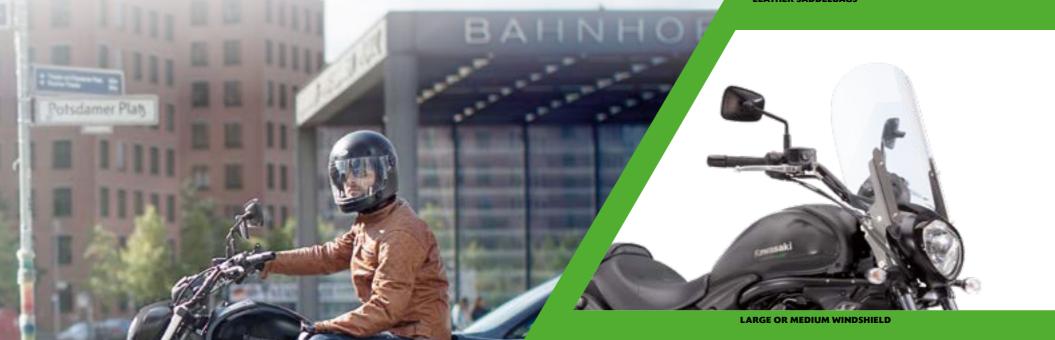

#### **VULCAN S TOURER:**

• Large windshield • Leather saddlebags • Back rest

#### **VULCAN S PERFORMANCE:**

- Arrow sports exhaust (full system)
- CAFE deflector screen

LEATHER SADDLEBAGS

CLUTCH COVER PLATE

ARROW SPORTS EXHAUST (FULL SYSTEM)

LUGGAGE RACK AND BACK REST