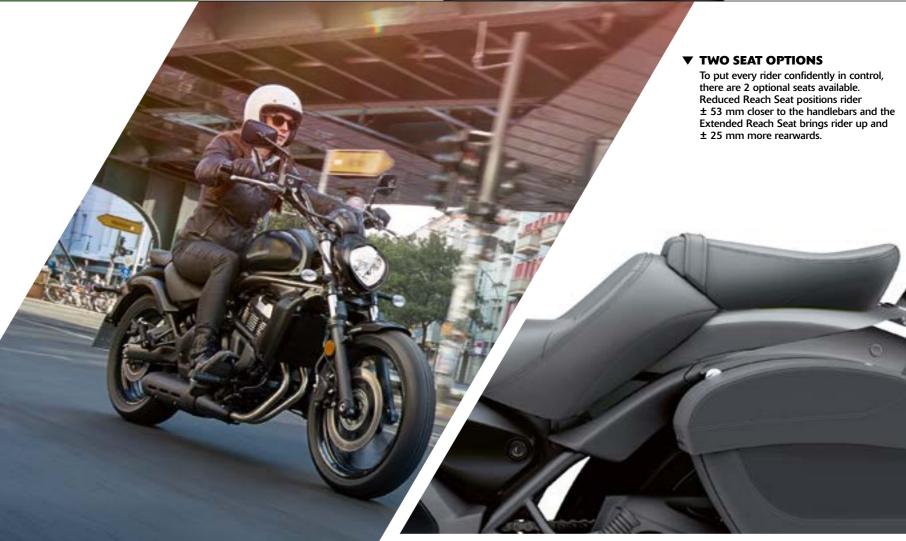

Feeling comfortable, especially for a new rider, is one of the key factors when choosing a motorcycle. The Vulcan S was designed to be accommodating for a wide range of riders from short to tall.

Complementing the relaxed riding position, ERGO-FIT offers adjustable footpegs, easyreach handlebar and 2 different seat options allowing riders to custom-fit their bike to suit size and preference.

3-way adjustability; standard, 25 mm forward and 25 mm backward.